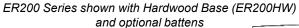

### **Erwin - ER200 Series**

ER200 Series shown with Hardwood Base (ER200HW)

and optional Hardwood Battens

| ER200 Series      |                                                                                                                               |
|-------------------|-------------------------------------------------------------------------------------------------------------------------------|
| Standard Widths   | 30, 36, 42, 48, 54, 60 (Reduced widths available)                                                                             |
| Standard Heights  | 30, 36, 42, 48, 54, 60 (Reduced heights available)                                                                            |
| Removable Option  | s Not available                                                                                                               |
| Available Options | Hardwood Battens (See batten options page)                                                                                    |
| Ventilation       | Hood will be same width as available vent width.  Example: To use a 36" vent model, the hood should be a minimum of 36" wide. |
| Grain Direction   | Vertical (base is horizontal)                                                                                                 |