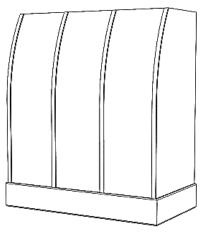

### **Erwin - ER200 Series**

ER200 Series shown with Hardwood Base (ER200HW)

and optional Hardwood Battens

| ER200 Series      |                                                                                                                               |
|-------------------|-------------------------------------------------------------------------------------------------------------------------------|
| Standard Widths   | 30, 36, 42, 48, 54, 60 (Reduced widths available)                                                                             |
| Standard Heights  | 30, 36, 42, 48, 54, 60 (Reduced heights available)                                                                            |
| Removable Option  | s Not available                                                                                                               |
| Available Options | Hardwood Battens (See batten options page)                                                                                    |
| Ventilation       | Hood will be same width as available vent width.  Example: To use a 36" vent model, the hood should be a minimum of 36" wide. |
| Grain Direction   | Vertical (base is horizontal)                                                                                                 |