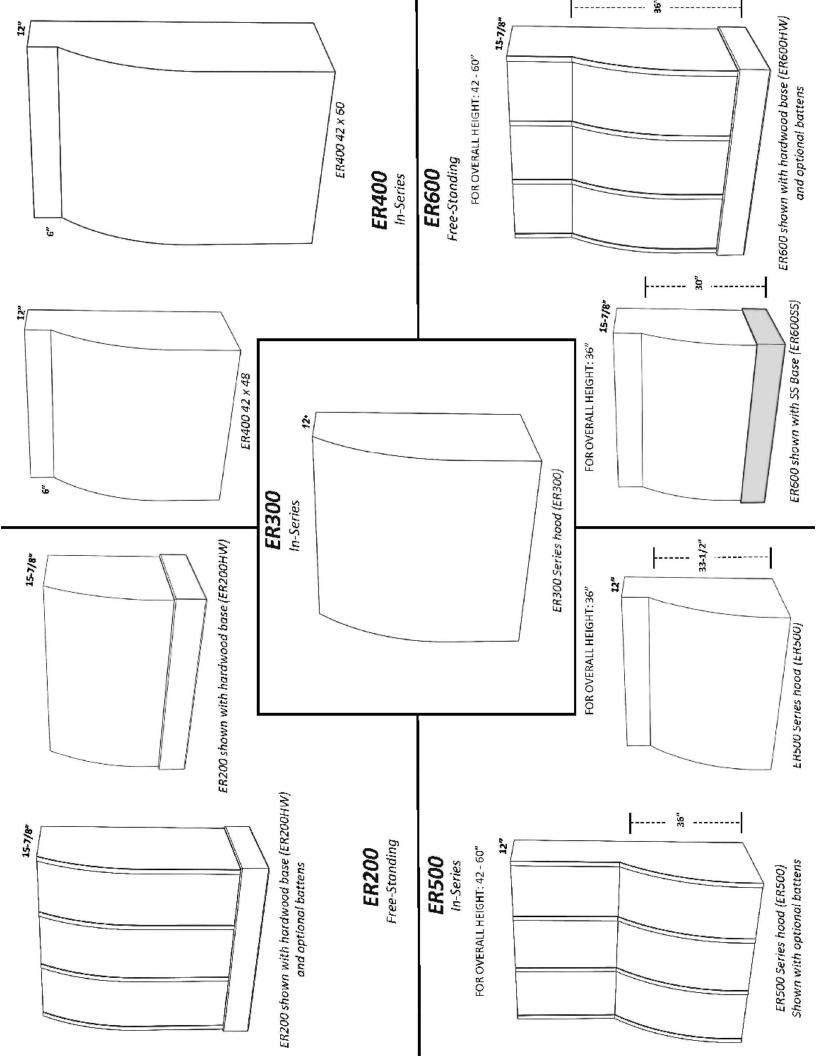

## **ER Range Hoods**

Available in 5 designs

ER300 Series hood (ER300)

ER500 Series hood (ER500) shown with optional battens

ER600 Series hood shown with hardwood base (ER600HW) and optional battens on curved face