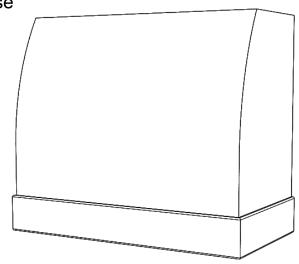

#### ER200- Hardwood Base

ER200HW 30 ER200HW 36 ER200HW 42 ER200HW 48 ER200HW 54\* ER200HW 60\*