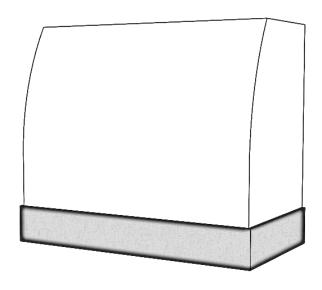

#### ER200-SS Base

ER200SS 30 ER200SS 36 ER200SS 42 ER200SS 48 ER200SS 54\* ER200SS 60\*

<sup>\*</sup> Hoods over 48" Wide have a maximum height of 48".

700 South Glaspie Street • Oxford, MI 48371 • (248) 572-6880 • email: sales@wood-hood.com • <u>www.wood-hood.com</u>