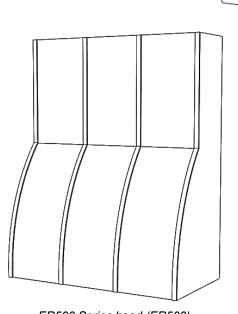

## **ER Range Hoods**

Available in 5 designs

ER300 Series hood (ER300)

ER500 Series hood (ER500) shown with optional battens

ER600 Series hood shown with hardwood base (ER600HW) and optional battens on curved face