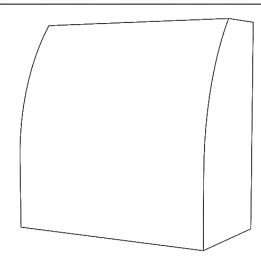

## **ER Range Hoods**

Available in 5 designs

ER300 Series hood (ER300)

ER500 Series hood (ER500) shown with optional battens

ER600 Series hood shown with hardwood base (ER600HW) and optional battens on curved face