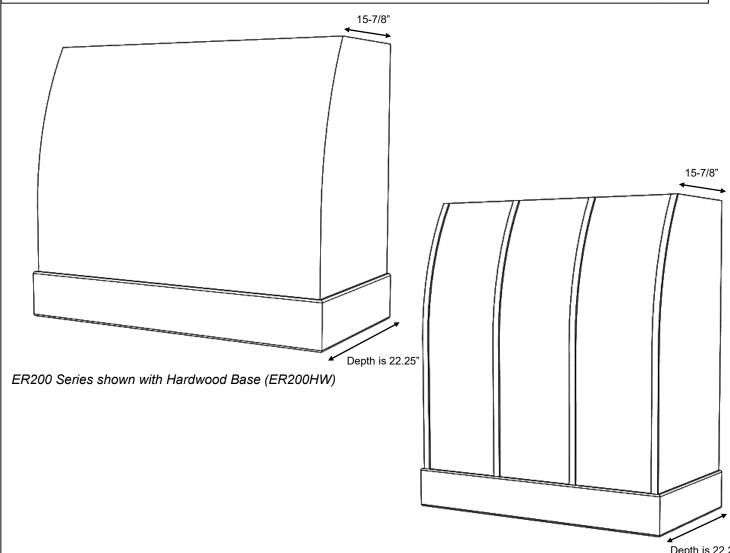

### **Erwin - ER200 Series**

ER200 Series shown with Hardwood Base (ER200HW)

and optional Hardwood Battens

| ER200 Series      |                                                                                                                               |
|-------------------|-------------------------------------------------------------------------------------------------------------------------------|
| Standard Widths   | 30, 36, 42, 48, 54, 60 (Reduced widths available)                                                                             |
| Standard Heights  | 30, 36, 42, 48, 54, 60 (Reduced heights available)                                                                            |
| Removable Option  | s Not available                                                                                                               |
| Available Options | Hardwood Battens (See batten options page)                                                                                    |
| Ventilation       | Hood will be same width as available vent width.  Example: To use a 36" vent model, the hood should be a minimum of 36" wide. |
| Grain Direction   | Vertical (base is horizontal)                                                                                                 |