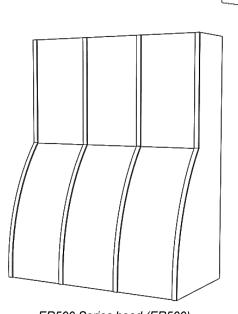

### **ER Range Hoods**

Available in 5 designs

ER300 Series hood (ER300)

ER500 Series hood (ER500) shown with optional battens

ER600 Series hood shown with hardwood base (ER600HW) and optional battens on curved face