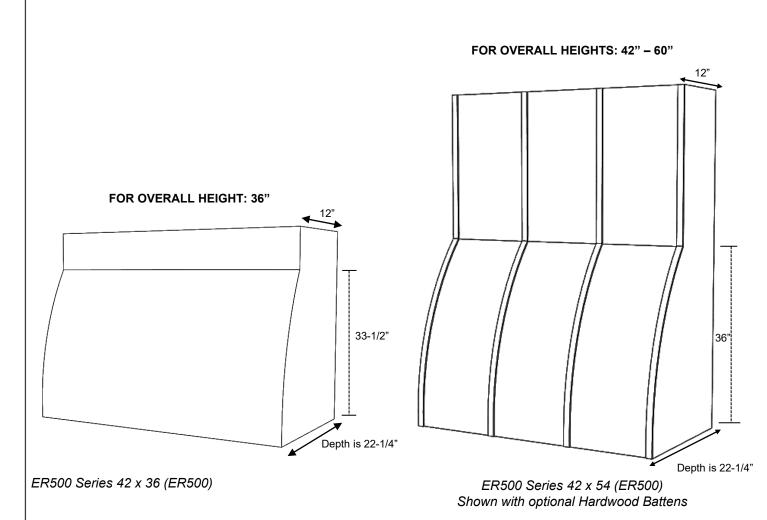

#### **Erdahl - ER500 Series**

In-Series

| ER500 Series      |                                                                                                                              |
|-------------------|------------------------------------------------------------------------------------------------------------------------------|
| Standard Widths   | 30, 36, 42, 48, 54, 60 (Reduced widths available)                                                                            |
| Standard Heights  | 36, 42, 48, 54, 60 (Reduced heights available)                                                                               |
| Removable Options | Not available                                                                                                                |
| Available Options | Hardwood Battens (See batten options page)                                                                                   |
| Ventilation       | Hood will be same width as available vent width. Example: To use a 36" vent model, the hood should be a minimum of 36" wide. |
| Grain Direction   | Vertical                                                                                                                     |