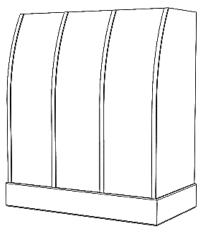

### **ER Range Hoods**

Available in 5 designs

ER300 Series hood (ER300)

ER500 Series hood (ER500) shown with optional battens

ER600 Series hood shown with hardwood base (ER600HW) and optional battens on curved face