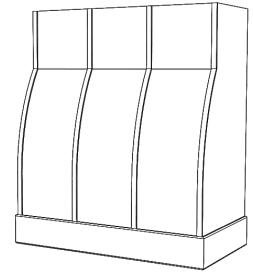

### **ER Range Hoods**

Available in 5 designs

ER300 Series hood (ER300)

ER500 Series hood (ER500) shown with optional battens

ER600 Series hood shown with hardwood base (ER600HW) and optional battens on curved face