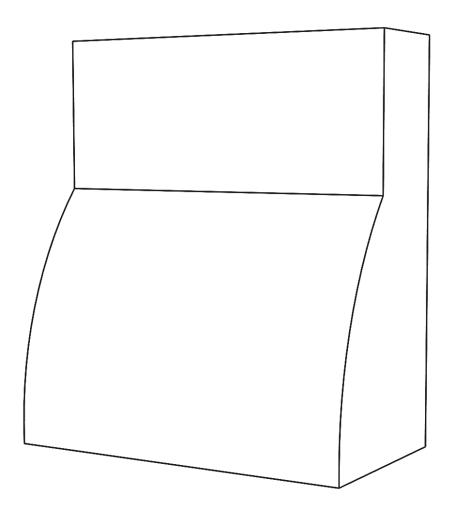

### **ER Range Hoods**

Available in 5 designs

ER300 Series hood (ER300)

ER500 Series hood (ER500) shown with optional battens

ER600 Series hood shown with hardwood base (ER600HW) and optional battens on curved face