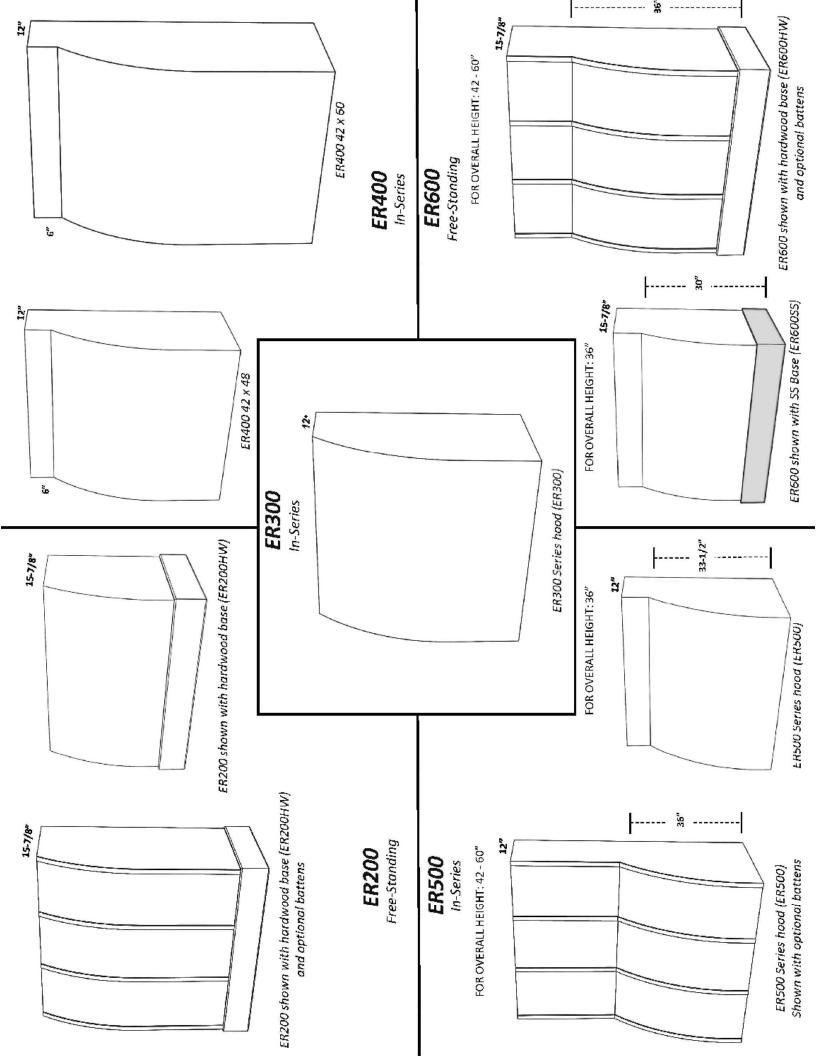

#### **Erdahl - ER500 Series**

In-Series

| ER500 Series      |                                                                                                                              |
|-------------------|------------------------------------------------------------------------------------------------------------------------------|
| Standard Widths   | 30, 36, 42, 48, 54, 60 (Reduced widths available)                                                                            |
| Standard Heights  | 36, 42, 48, 54, 60 (Reduced heights available)                                                                               |
| Removable Options | Not available                                                                                                                |
| Available Options | Hardwood Battens (See batten options page)                                                                                   |
| Ventilation       | Hood will be same width as available vent width. Example: To use a 36" vent model, the hood should be a minimum of 36" wide. |
| Grain Direction   | Vertical                                                                                                                     |

#### **Erdahl - ER500 Series**

**In-Series** 

Standard Heights: 36, 42, 48, 54, 60

ER500

ER500 30 ER500 36 ER500 42 ER500 48 ER500 54 ER500 60

700 South Glaspie Street • Oxford, MI 48371 • (248) 572-6880 • email: sales@wood-hood.com • <u>www.wood-hood.com</u>

### **ER Range Hoods**

Available in 5 designs

ER300 Series hood (ER300)

ER500 Series hood (ER500) shown with optional battens

ER600 Series hood shown with hardwood base (ER600HW) and optional battens on curved face

700 South Glaspie Street • Oxford, MI 48371 • (248) 572-6880 • email: sales@wood-hood.com • www.wood-hood.com

ER400 Series hood (ER400)