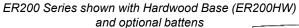

|
| Ventilation       | Hood will be same width as available vent width. Example: To use a 36" vent model, the hood should be a minimum of 36" wide. |
| Grain Direction   | Vertical                                                                                                                     |

700 South Glaspie Street • Oxford, MI 48371 • (248) 572-6880 • email: sales@wood-hood.com • www.wood-hood.com

## STANISCI. DESIGN

#### **Erdahl - ER500 Series**

**In-Series** 

Standard Heights: 36, 42, 48, 54, 60

ER500

ER500 30 ER500 36 ER500 42 ER500 48 ER500 54 ER500 60



700 South Glaspie Street • Oxford, MI 48371 • (248) 572-6880 • email: sales@wood-hood.com • <u>www.wood-hood.com</u>

### STANISCI. DESIGN

### **ER Range Hoods**

Available in 5 designs







ER300 Series hood (ER300)



ER500 Series hood (ER500) shown with optional battens



ER600 Series hood shown with hardwood base (ER600HW) and optional battens on curved face

700 South Glaspie Street • Oxford, MI 48371 • (248) 572-6880 • email: sales@wood-hood.com • www.wood-hood.com

ER400 Series hood (ER400)