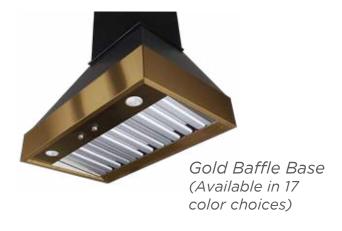

# RANGE HOOD LINERS

Stanisci Design carries a wide range of custom designed liners that cover all budgets and ventilation requirements. Our ventilators range from 300 CFM to 1200 CFM.

The Professional Baffle and Professional Mesh liners have dishwasher-safe stainless steel filters that cover most of the underside of the hood for easy cleaning. Stanisci liners come standard with LED lighting. All liners sold by Stanisci Design have a three year in-home warranty.