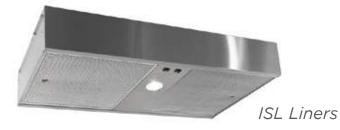

# RANGE HOOD LINERS

Stanisci Design carries a wide range of custom designed liners that cover all budgets and ventilation requirements. Our ventilators range from 300 CFM to 1200 CFM.

The Professional Baffle and Professional Mesh liners have dishwasher-safe stainless steel filters that cover most of the underside of the hood for easy cleaning. Stanisci liners come standard with LED lighting. All liners sold by Stanisci Design have a three year in-home warranty.