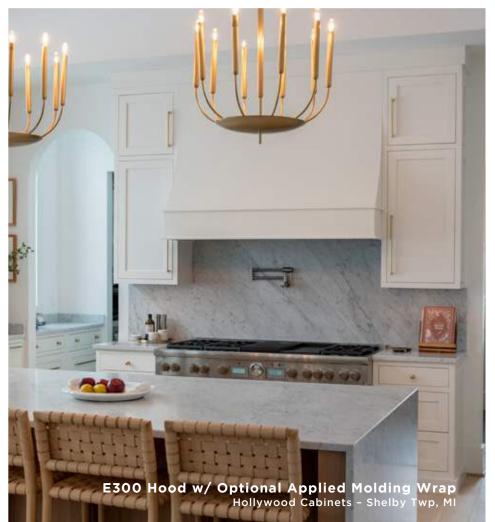

# Dalton (D Series)

STANISCI DESIGN WOOD RANGE HOOD

Eastland (E300 Series)

STANISCI DESIGN

www.wood-hood.com

Fanfare (FX200 Series)

STANISCI DESIGN WOOD RANGE HOOD