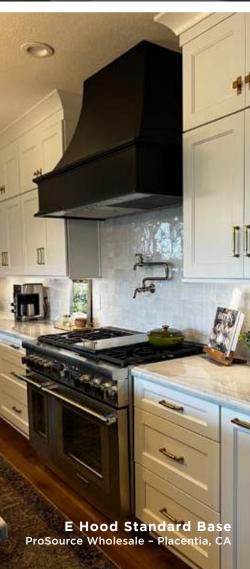

# STANISCI DESIGN

www.wood-hood.com

Georgetown (G Series)

\*Designed for 8' ceiling applications

STANISCI DESIGN WOOD RANGE HOOD