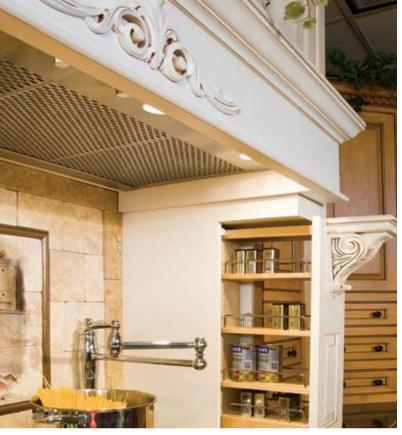

# RANGE HOOD LINERS

Stanisci Design carries a wide range of custom designed liners that cover all budgets and ventilation requirements. Our ventilators range from 300 CFM to 1200 CFM.

The Professional Baffle and Professional Mesh liners have dishwasher-safe stainless steel filters that cover most of the underside of the hood for easy cleaning. Stanisci liners come standard with LED lighting. All liners sold by Stanisci Design have a three year in-home warranty.