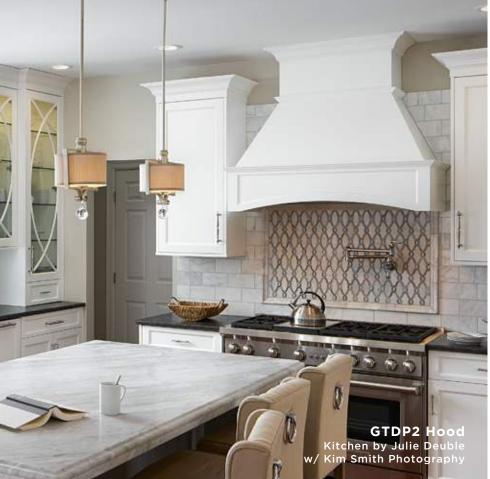

## Thompson (GT Series)

\*Designed for 9' ceiling applications

#### **Huntington(H2 Series)** In-Series

GTDP2

GTSL