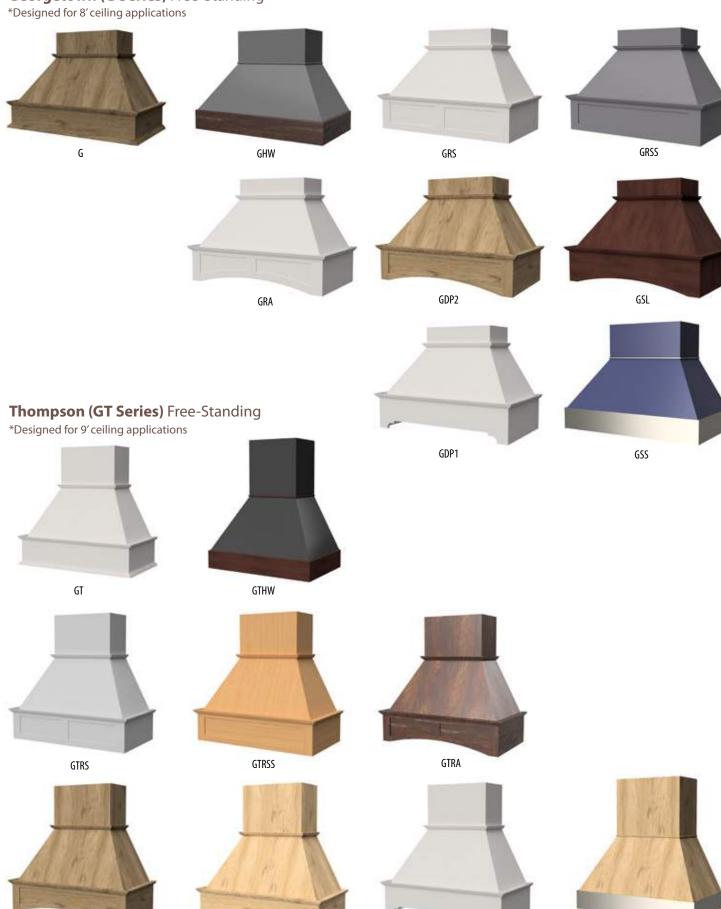

# STANISCI DESIGN

www.wood-hood.com

Georgetown (G Series)

\*Designed for 8' ceiling applications

STANISCI DESIGN WOOD RANGE HOOD

## Thompson (GT Series)

\*Designed for 9' ceiling applications

### Georgetown (G Series) Free-Standing

GTDP1

GTSS