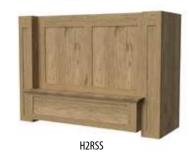

#### **Axton (AX Series)** Free-Standing



#### **Ashland (A Series)** In-Series



#### Birmingham (B Series) Free-Standing





### **Birmingham (B Series)** Free-Standing-continued



Bristol (BX Series) Free-Standing



**Britney (BXV Series)** Free-Standing



# Cambridge (C Series) Free-Standing



Charlotte (CX Series) Free-Standing



Dalton (D Series) Free-Standing



### **Dalton (D Series)** Free-Standing - continued



**Elevation (E Series)** Free-Standing



### Elegance (E200 Series) Free-Standing



#### Eastland (E300 Series) In-Series



FX300UP-3

FX300BPUP 1-1



FX200SS

FX200DP1

25

FX300UP-1





FX300UP-2



### Georgetown (G Series) Free-Standing



GTDP1

GTSS

#### Hartford (H Series) In-Series

















#### **Huntington(H2 Series)** In-Series

















GTDP2

GTSL

### Island (I Series) Island Application



Jacksonville (J Series) In-Series



**Kingston (K200 Series)**Free-Standing



**Kilgore (K300 Series)** In-Series



**Lexington (L Series)**In-Series



Lincoln (L2 Series) In-Series



















Madison (M Series) In-Series







#### Naples (N Series) In-Series



Plymouth (P Series) In-Series

NDP2



Quebec (Q Series) In-Series





Saddlebrook (SB100 Series) In-Series



Springfield (S Series) In-Series



Washington (W Series) In-Series



Xavier (X Series) In-Series



Zenith (Z200 Series) In-Series







# RANGE HOOD LINERS

Stanisci Design carries a wide range of custom designed liners that cover all budgets and ventilation requirements. Our ventilators range from 300 CFM to 1200 CFM.

The Professional B