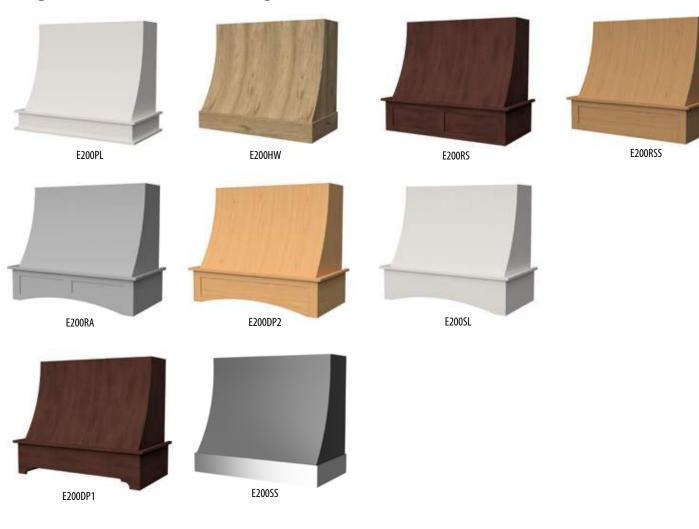

Series)

STANISCI DESIGN WOOD RANGE HOOD

Quebec (Q Series)





Xavier (X Series)



Z200PL Hood
Coaster Construction LLC - Cannon Beach, OR

STANISCI DESIGN WOOD RANGE HOOD

Zenith (Z200 Series)

STANISCI DESIGN WOOD RANGE HOOD

Washington (W Series)



www.wood-hood.com

17

#### **Axton (AX Series)** Free-Standing



#### **Ashland (A Series)** In-Series



#### Birmingham (B Series) Free-Standing





### **Birmingham (B Series)** Free-Standing-continued



Bristol (BX Series) Free-Standing



**Britney (BXV Series)** Free-Standing



# Cambridge (C Series) Free-Standing



Charlotte (CX Series) Free-Standing



Dalton (D Series) Free-Standing



### **Dalton (D Series)** Free-Standing - continued



**Elevation (E Series)** Free-Standing



### Elegance (E200 Series) Free-Standing



#### Eastland (E300 Series) In-Series



FX300UP-3

FX300BPUP 1-1



FX200SS

FX200DP1

25

FX300UP-1





FX300UP-2



### Georgetown (G Series) Free-Standing



GTDP1

GTSS

#### Hartford (H Series) In-Series

















#### **Huntington(H2 Series)** In-Series

















GTDP2

GTSL

### Island (I Series) Island Application



Jacksonville (J Series) In-Series



**Kingston (K200 Series)**Free-Standing



**Kilgore (K300 Series)** In-Series



**Lexington (L Series)**In-Series



Lincoln (L2 Series) In-Series



















Madison (M Series) In-Series







#### Naples (N Series) In-Series



Plymouth (P Series) In-Series

NDP2



Quebec (Q Series) In-Series





Saddlebrook (SB100 Series) In-Series



Springfield (S Series) In-Series



Washington (W Series) In-Serie