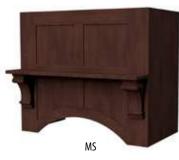

g



Charlotte (CX Series) Free-Standing



Dalton (D Series) Free-Standing



### **Dalton (D Series)** Free-Standing - continued



**Elevation (E Series)** Free-Standing



### Elegance (E200 Series) Free-Standing



#### Eastland (E300 Series) In-Series



FX300UP-3

FX300BPUP 1-1



FX200SS

FX200DP1

25

FX300UP-1





FX300UP-2



### Georgetown (G Series) Free-Standing



GTDP1

GTSS

#### Hartford (H Series) In-Series

















#### **Huntington(H2 Series)** In-Series

















GTDP2

GTSL

### Island (I Series) Island Application



Jacksonville (J Series) In-Series



**Kingston (K200 Series)**Free-Standing



**Kilgore (K300 Series)** In-Series



**Lexington (L Series)**In-Series



Lincoln (L2 Series) In-Series



















Madison (M Series) In-Series







#### Naples (N Series) In-Series



Plymouth (P Series) In-Series

NDP2



Quebec (Q Series) In-Series





Saddlebrook (SB100 Series) In-Series



Springfield (S Series) In-Series



Washington (W Series) In-Series



Xavier (X Series) In-Series



Zenith (Z200 Series) In-Series







# RANGE HOOD LINERS

Stanisci Design carries a wide range of custom designed liners that cover all budgets and ventilation requirements. Our ventilators range from 300 CFM to 1200 CFM.

The Professional Baffle and Professional Mesh liners have dishwasher-safe stainless steel filters that cover most of the underside of the hood for easy cleaning. Stanisci liners come standard with LED lighting. All liners sold by Stanisci Design have a three year in-home warranty.















# STANISCI

AVAILABLE EXC