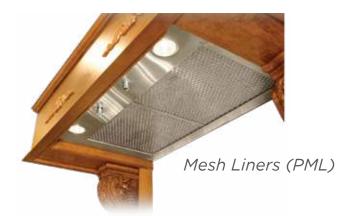

# RANGE HOOD LINERS

Stanisci Design carries a wide range of custom designed liners that cover all budgets and ventilation requirements. Our ventilators range from 300 CFM to 1200 CFM.

The Professional Baffle and Professional Mesh liners have dishwasher-safe stainless steel filters that cover most of the underside of the hood for easy cleaning. Stanisci liners come standard with LED lighting. All liners sold by Stanisci Design have a three year in-home warranty.