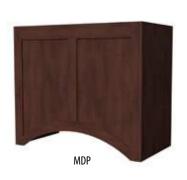

Charlotte (CX Series) Free-Standing



Dalton (D Series) Free-Standing



### **Dalton (D Series)** Free-Standing - continued



**Elevation (E Series)** Free-Standing



### Elegance (E200 Series) Free-Standing



#### Eastland (E300 Series) In-Series



FX300UP-3

FX300BPUP 1-1



FX200SS

FX200DP1

25

FX300UP-1





FX300UP-2



### Georgetown (G Series) Free-Standing



GTDP1

GTSS

#### Hartford (H Series) In-Series

















#### **Huntington(H2 Series)** In-Series

















GTDP2

GTSL

### Island (I Series) Island Application



Jacksonville (J Series) In-Series



**Kingston (K200 Series)**Free-Standing



**Kilgore (K300 Series)** In-Series



**Lexington (L Series)**In-Series



Lincoln (L2 Series) In-Series



















Madison (M Series) In-Series







#### Naples (N Series) In-Series



Plymouth (P Series) In-Series

NDP2



Quebec (Q Series) In-Series





Saddlebrook (SB100 Series) In-Series



Springfield (S Series) In-Series



Washington (W Series) In-Series



Xavier (X Series) In-Series



Zenith (Z200 Series) In-Series







# RANGE HOOD LINERS

Stanisci Design carries a wide range of custom designed liners that cover all budgets and ventilation requirements. Our ventilators range from 300 CFM to 1200 CFM.

The Professional Baffle and Professional Mesh liners have dishwasher-safe stainless steel filters that cover most of the underside of the hood for easy cleaning. Stanisci liners come standard with LED lighting. All liners sold by Stanisci Design have a three year in-home warranty.















# STANISCI

AVAILABLE EXCLU