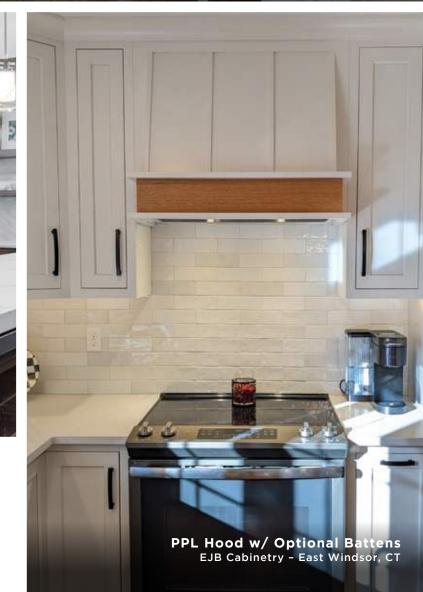

E HOOD

# Foxcote (FX300 Series)







ESS Hood w/ Brushed Brass Coated (BBC) Baffle Base
Kitchen Art, Inc. - Jacksonville, FL

STANISCI DESIGN WOOD RANGE HOOD

Elevation (E Series)

# STANISCI DESIGN

www.wood-hood.com







Georgetown (G Series)

\*Designed for 8' ceiling applications











STANISCI DESIGN WOOD RANGE HOOD

## Thompson (GT Series)

\*Designed for 9' ceiling applications

# STANISCI DESIGN

www.wood-hood.com

9







Jacksonville (J Series)





STANISCI DESIGN WOOD RANGE HOOD

Huntington (H2 Series)



STANISCI DESIGN WOOD RANGE HOOD

Lexington (L Series)



www.wood-hood.com



Lincoln (L2 Series)





STANISCI DESIGN WOOD RANGE HOOD

Madison (M Series)



STANISCI DESIGN WOOD RANGE HOOD

Naples (N Series)



STANISCI DESIGN WOOD RANGE HOOD

Plymouth (P Series)



www.wood-hood.com

STANISCI DESIGN





STANISCI DESIGN

www.wood-hood.com

STANISCI DESIGN WOOD RANGE HOOD

# Springfield (S Series)









STANISCI DESIGN WOOD RANGE HOOD

Saddlebrook (SB100 Series)

STANISCI DESIGN WOOD RANGE HOOD

Quebec (Q Series)





Xavier (X Series)



Z200PL Hood
Coaster Construction LLC - Cannon Beach, OR

STANISCI DESIGN WOOD RANGE HOOD

Zenith (Z200 Series)

STANISCI DESIGN WOOD RANGE HOOD

Washington (W Series)



www.wood-hood.com

17

#### **Axton (AX Series)** Free-Standing



#### **Ashland (A Series)** In-Series



#### Birmingham (B Series) Free-Standing





### **Birmingham (B Series)** Free-Standing-continued



Bristol (BX Series) Free-Standing



**Britney (BXV Series)** Free-Standing



# Cambridge (C Series) Free-Standing



Charlotte (CX Ser