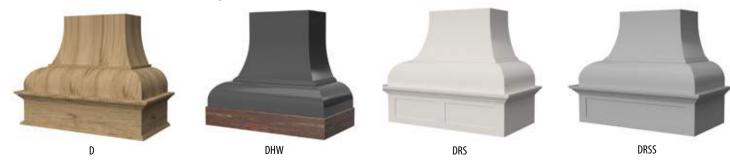

# Dalton (D Series)

STANISCI DESIGN WOOD RANGE HOOD

Eastland (E300 Series)

STANISCI DESIGN

www.wood-hood.com

Fanfare (FX200 Series)

STANISCI DESIGN WOOD RANGE HOOD