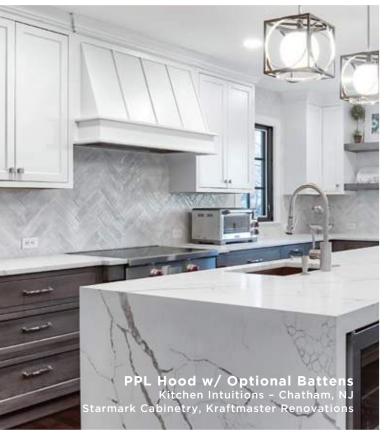

m





Fanfare (FX200 Series)

STANISCI DESIGN WOOD RANGE HOOD

# Foxcote (FX300 Series)







ESS Hood w/ Brushed Brass Coated (BBC) Baffle Base
Kitchen Art, Inc. - Jacksonville, FL

STANISCI DESIGN WOOD RANGE HOOD

Elevation (E Series)

# STANISCI DESIGN

www.wood-hood.com







Georgetown (G Series)

\*Designed for 8' ceiling applications











STANISCI DESIGN WOOD RANGE HOOD

## Thompson (GT Series)

\*Designed for 9' ceiling applications

# STANISCI DESIGN

www.wood-hood.com

9







Jacksonville (J Series)





STANISCI DESIGN WOOD RANGE HOOD

Huntington (H2 Series)



STANISCI DESIGN WOOD RANGE HOOD

Lexington (L Series)



www.wood-hood.com



Lincoln (L2 Series)





STANISCI DESIGN WOOD RANGE HOOD

Madison (M Series)



STANISCI DESIGN WOOD RANGE HOOD

Naples (N Series)



STANISCI DESIGN WOOD RANGE HOOD

Plymouth (P Series)



www.wood-hood.com

STANISCI DESIGN





STANISCI DESIGN

www.wood-hood.com

STANISCI DESIGN WOOD RANGE HOOD

# Springfield (S Series)









STANISCI DESIGN WOOD RANGE HOOD

Saddlebrook (SB100 Series)

STANISCI DESIGN WOOD RANGE HOOD

Quebec (Q Series)





Xavier (X Series)



Z200PL Hood
Coaster Construction LLC - Cannon Beach, OR

STANISCI DESIGN WOOD RANGE HOOD

Zenith (Z200 Series)

STANISCI DESIGN WOOD RANGE HOOD

Washington (W Series)



www.wood-hood.com

17

#### **Axton (AX Series)** Free-Standing



#### **Ashland (A Series)** In-Series



#### Birmingham (B Series) Free-Standing





### **Birmingham (B Series)** Free-Standing-continued



Bristol (BX Series) Free-Standing



**Britney (BXV Series)** Free-Standing



#