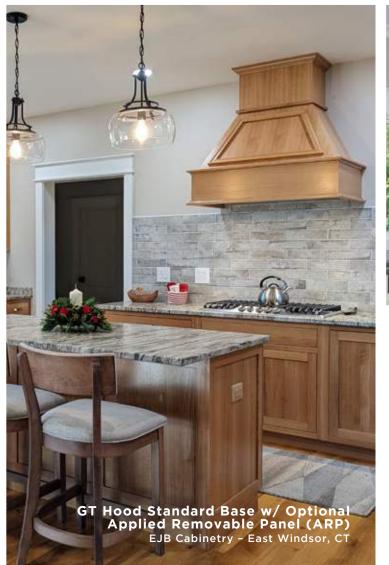

## Thompson (GT Series)

\*Designed for 9' ceiling applications

### Georgetown (G Series) Free-Standing

GTDP1

GTSS