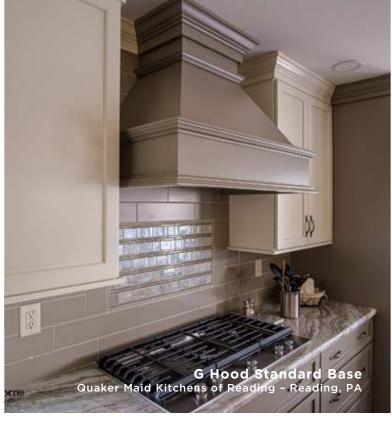

# STANISCI DESIGN

www.wood-hood.com

Georgetown (G Series)

\*Designed for 8' ceiling applications

STANISCI DESIGN WOOD RANGE HOOD