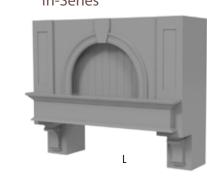

# STANISCI DESIGN

www.wood-hood.com

9

Jacksonville (J Series)

STANISCI DESIGN WOOD RANGE HOOD

Huntington (H2 Series)

STANISCI DESIGN WOOD RANGE HOOD

Lexington (L Series)