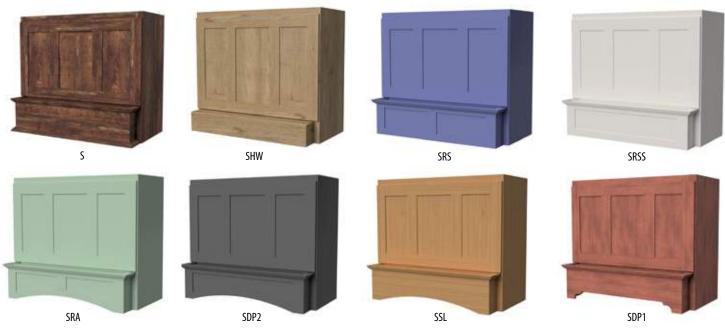

# Springfield (S Series)

STANISCI DESIGN WOOD RANGE HOOD

Saddlebrook (SB100 Series)

STANISCI DESIGN WOOD RANGE HOOD

Quebec (Q Series)

Xavier (X Series)

Z200PL Hood
Coaster Construction LLC - Cannon Beach, OR