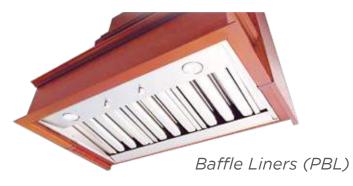

# RANGE HOOD LINERS

Stanisci Design carries a wide range of custom designed liners that cover all budgets and ventilation requirements. Our ventilators range from 300 CFM to 1200 CFM.

The Professional Baffle and Professional Mesh liners have dishwasher-safe stainless steel filters that cover most of the underside of the hood for easy cleaning. Stanisci liners come standard with LED lighting. All liners sold by Stanisci Design have a three year in-home warranty.