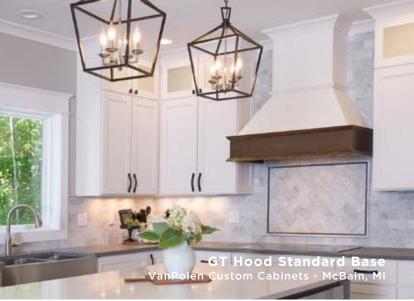

## Thompson (GT Series)

\*Designed for 9' ceiling applications

### Georgetown (G Series) Free-Standing

GTDP1

GTSS