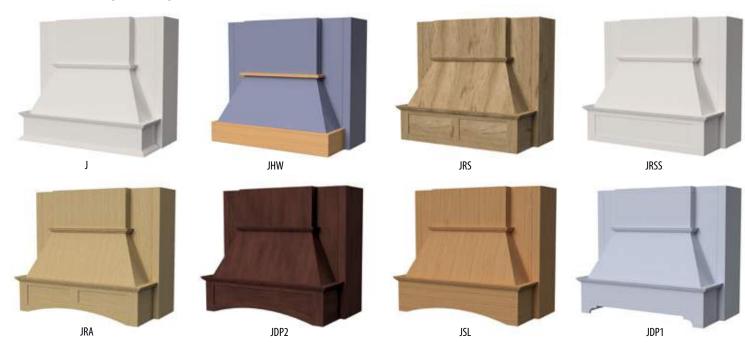

### Island (I Series) Island Application

Jacksonville (J Series) In-Series

**Kingston (K200 Series)**Free-Standing

**Kilgore (K300 Series)** In-Series

**Lexington (L Series)**In-Series

Lincoln (L2 Series) In-Series