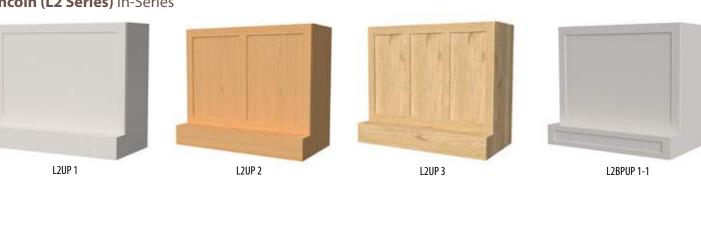

### Island (I Series) Island Application

Jacksonville (J Series) In-Series

**Kingston (K200 Series)**Free-Standing

**Kilgore (K300 Series)** In-Series

**Lexington (L Series)**In-Series

Lincoln (L2 Series) In-Series