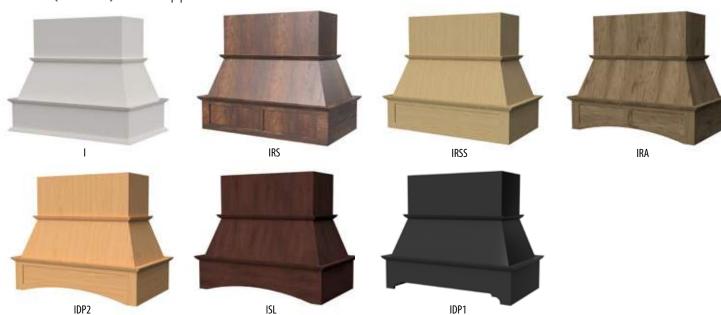

### Island (I Series) Island Application

Jacksonville (J Series) In-Series

**Kingston (K200 Series)**Free-Standing

**Kilgore (K300 Series)** In-Series

**Lexington (L Series)**In-Series

Lincoln (L2 Series) In-Series