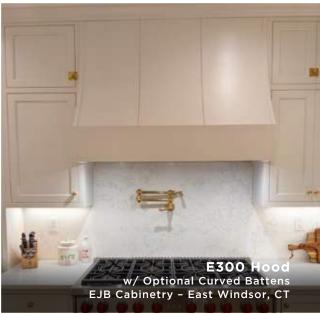

# Dalton (D Series)

STANISCI DESIGN WOOD RANGE HOOD

Eastland (E300 Series)

STANISCI DESIGN

www.wood-hood.com

Fanfare (FX200 Series)

STANISCI DESIGN WOOD RANGE HOOD