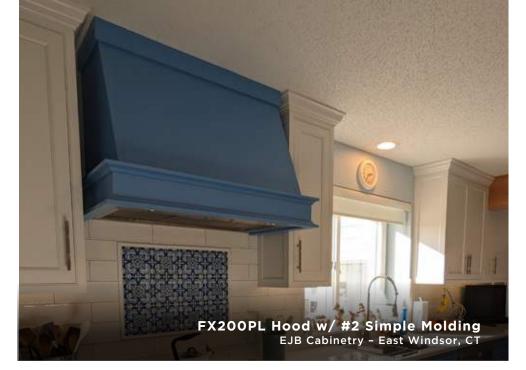

# Dalton (D Series)

STANISCI DESIGN WOOD RANGE HOOD

Eastland (E300 Series)

STANISCI DESIGN

www.wood-hood.com

Fanfare (FX200 Series)

STANISCI DESIGN WOOD RANGE HOOD