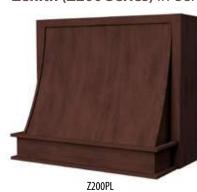

# Springfield (S Series)

STANISCI DESIGN WOOD RANGE HOOD

Saddlebrook (SB100 Series)

STANISCI DESIGN WOOD RANGE HOOD

Quebec (Q Series)

Xavier (X Series)

Z200PL Hood
Coaster Construction LLC - Cannon Beach, OR