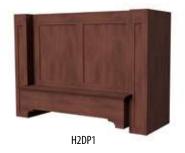

*Axton (AX Series)** Free-Standing



#### **Ashland (A Series)** In-Series



#### Birmingham (B Series) Free-Standing





### **Birmingham (B Series)** Free-Standing-continued



Bristol (BX Series) Free-Standing



**Britney (BXV Series)** Free-Standing



# Cambridge (C Series) Free-Standing



Charlotte (CX Series) Free-Standing



Dalton (D Series) Free-Standing



### **Dalton (D Series)** Free-Standing - continued



**Elevation (E Series)** Free-Standing



### Elegance (E200 Series) Free-Standing



#### Eastland (E300 Series) In-Series



FX300UP-3

FX300BPUP 1-1



FX200SS

FX200DP1

25

FX300UP-1





FX300UP-2



### Georgetown (G Series) Free-Standing



GTDP1

GTSS

#### Hartford (H Series) In-Series

















#### **Huntington(H2 Series)** In-Series

















GTDP2

GTSL

### Island (I Series) Island Application



Jacksonville (J Series) In-Series



**Kingston (K200 Series)**Free-Standing



**Kilgore (K300 Series)** In-Series



**Lexington (L Series)**In-Series



Lincoln (L2 Series) In-Series



















Madison (M Series) In-Series







#### Naples (N Series) In-Series



Plymouth (P Series) In-Series

NDP2



Quebec (Q Series) In-Series





Saddlebrook (SB100 Series) In-Series



Springfield (S Series) In-Series



Washington (W Series) In-Series



Xavier (X Series) In-Series



Zenith (Z200 Series) In-Series







# RANGE HOOD LINERS

Stanisci Design carries a wide range of custom designed liners that cover all budgets and ventilation requirements. Our ventilators range from 300 CFM to 1200 CFM.

The Professional Baffle an