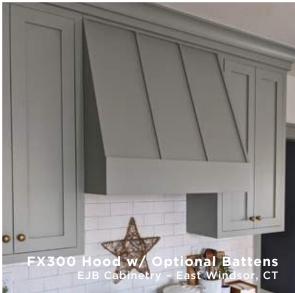

# Foxcote (FX300 Series)

ESS Hood w/ Brushed Brass Coated (BBC) Baffle Base
Kitchen Art, Inc. - Jacksonville, FL

STANISCI DESIGN WOOD RANGE HOOD

Elevation (E Series)