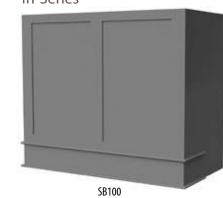

# Springfield (S Series)

STANISCI DESIGN WOOD RANGE HOOD

Saddlebrook (SB100 Series)

STANISCI DESIGN WOOD RANGE HOOD

Quebec (Q Series)

Xavier (X Series)

Z200PL Hood
Coaster Construction LLC - Cannon Beach, OR

#### Naples (N Series) In-Series

Plymouth (P Series) In-Series

NDP2

Quebec (Q Series) In-Series

Saddlebrook (SB100 Series) In-Series

Springfield (S Series) In-Series

Washington (W Series) In-Series

Xavier (X Series) In-Series