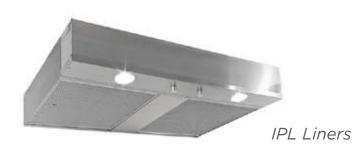

# RANGE HOOD LINERS

Stanisci Design carries a wide range of custom designed liners that cover all budgets and ventilation requirements. Our ventilators range from 300 CFM to 1200 CFM.

The Professional Baffle and Professional Mesh liners have dishwasher-safe stainless steel filters that cover most of the underside of the hood for easy cleaning. Stanisci liners come standard with LED lighting. All liners sold by Stanisci Design have a three year in-home warranty.