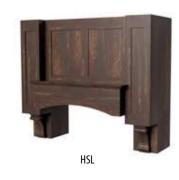

HOOD

Washington (W Series)



www.wood-hood.com

17

#### **Axton (AX Series)** Free-Standing



#### **Ashland (A Series)** In-Series



#### Birmingham (B Series) Free-Standing





### **Birmingham (B Series)** Free-Standing-continued



Bristol (BX Series) Free-Standing



**Britney (BXV Series)** Free-Standing



# Cambridge (C Series) Free-Standing



Charlotte (CX Series) Free-Standing



Dalton (D Series) Free-Standing



### **Dalton (D Series)** Free-Standing - continued



**Elevation (E Series)** Free-Standing



### Elegance (E200 Series) Free-Standing



#### Eastland (E300 Series) In-Series



FX300UP-3

FX300BPUP 1-1



FX200SS

FX200DP1

25

FX300UP-1





FX300UP-2



### Georgetown (G Series) Free-Standing



GTDP1

GTSS

#### Hartford (H Series) In-Series

















#### **Huntington(H2 Series)** In-Series

















GTDP2

GTSL

### Island (I Series) Island Application



Jacksonville (J Series) In-Series



**Kingston (K200 Series)**Free-Standing



**Kilgore (K300 Series)** In-Series



**Lexington (L Series)**In-Series



Lincoln (L2 Series) In-Series



















Madison (M Series) In-Series







#### Naples (N Series) In-Series



Plymouth (P Series) In-Series

NDP2



Quebec (Q Series) In-Series





Saddlebrook (SB100 Series) In-Series



Springfield (S Series) In-Series



Washington (W Series) In-Series



Xavier (X Series) In-Series



Zenith (Z200 Series) In-Series







# RANGE HOOD LINERS

Stanisci Design carries a wide range of custom designed liners that cover all budgets and ventilation requirements. Our ventilators