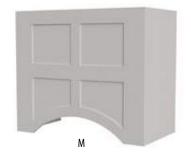

ing



Charlotte (CX Series) Free-Standing



Dalton (D Series) Free-Standing



### **Dalton (D Series)** Free-Standing - continued



**Elevation (E Series)** Free-Standing



### Elegance (E200 Series) Free-Standing



#### Eastland (E300 Series) In-Series



FX300UP-3

FX300BPUP 1-1



FX200SS

FX200DP1

25

FX300UP-1





FX300UP-2



### Georgetown (G Series) Free-Standing



GTDP1

GTSS

#### Hartford (H Series) In-Series

















#### **Huntington(H2 Series)** In-Series

















GTDP2

GTSL

### Island (I Series) Island Application



Jacksonville (J Series) In-Series



**Kingston (K200 Series)**Free-Standing



**Kilgore (K300 Series)** In-Series



**Lexington (L Series)**In-Series



Lincoln (L2 Series) In-Series



















Madison (M Series) In-Series







#### Naples (N Series) In-Series



Plymouth (P Series) In-Series

NDP2



Quebec (Q Series) In-Series





Saddlebrook (SB100 Series) In-Series



Springfield (S Series) In-Series



Washington (W Series) In-Series



Xavier (X Series) In-Series



Zenith (Z200 Series) In-Series







# RANGE HOOD LINERS

Stanisci Design carries a wide range of custom designed liners that cover all budgets and ventilation requirements. Our ventilators range from 300 CFM to 1200 CFM.

The Professional Baffle and Professional Mesh liners have dishwasher-safe stainless steel filters that cover most of the underside of the hood for easy cleaning. Stanisci liners come standard with LED lighting. All liners sold by Stanisci Design have a three year in-home warranty.















# STANISCI

AVAILABLE E