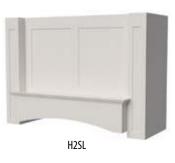

**Axton (AX Series)** Free-Standing



#### **Ashland (A Series)** In-Series



#### Birmingham (B Series) Free-Standing





### **Birmingham (B Series)** Free-Standing-continued



Bristol (BX Series) Free-Standing



**Britney (BXV Series)** Free-Standing



# Cambridge (C Series) Free-Standing



Charlotte (CX Series) Free-Standing



Dalton (D Series) Free-Standing



### **Dalton (D Series)** Free-Standing - continued



**Elevation (E Series)** Free-Standing



### Elegance (E200 Series) Free-Standing



#### Eastland (E300 Series) In-Series



FX300UP-3

FX300BPUP 1-1



FX200SS

FX200DP1

25

FX300UP-1





FX300UP-2



### Georgetown (G Series) Free-Standing



GTDP1

GTSS

#### Hartford (H Series) In-Series

















#### **Huntington(H2 Series)** In-Series

















GTDP2

GTSL

### Island (I Series) Island Application



Jacksonville (J Series) In-Series



**Kingston (K200 Series)**Free-Standing



**Kilgore (K300 Series)** In-Series



**Lexington (L Series)**In-Series



Lincoln (L2 Series) In-Series



















Madison (M Series) In-Series







#### Naples (N Series) In-Series



Plymouth (P Series) In-Series

NDP2



Quebec (Q Series) In-Series





Saddlebrook (SB100 Series) In-Series



Springfield (S Series) In-Series



Washington (W Series) In-Series



Xavier (X Series) In-Series



Zenith (Z200 Series) In-Series







# RANGE HOOD LINERS

Stanisci Design carries a wide range of custom designed liners that cover all budgets and ventilation requirements. Our ventilators range from 300 CFM to 1200 CFM.

The Professional Baffle