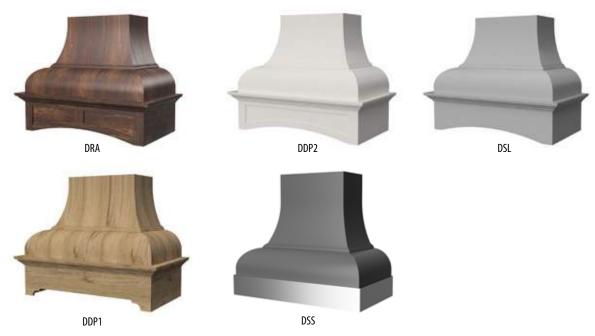

# Dalton (D Series)

STANISCI DESIGN WOOD RANGE HOOD

Eastland (E300 Series)

STANISCI DESIGN

www.wood-hood.com

Fanfare (FX200 Series)

STANISCI DESIGN WOOD RANGE HOOD