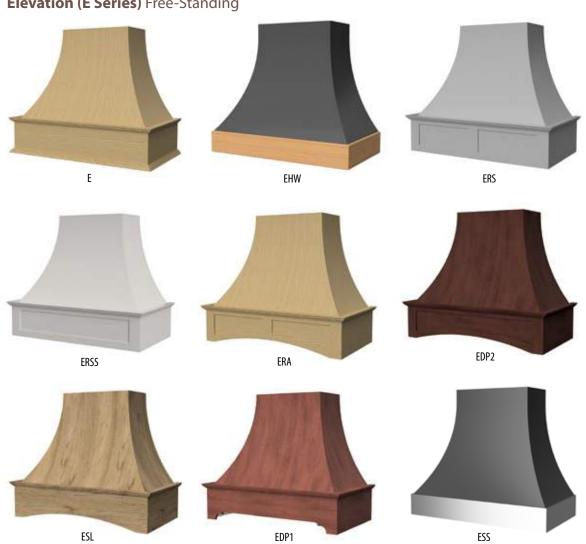

# Foxcote (FX300 Series)

ESS Hood w/ Brushed Brass Coated (BBC) Baffle Base
Kitchen Art, Inc. - Jacksonville, FL

STANISCI DESIGN WOOD RANGE HOOD

Elevation (E Series)