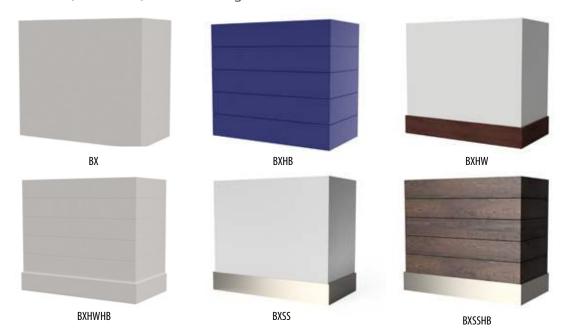

# Bristol (BX Series)

### **Birmingham (B Series)** Free-Standing-continued

Bristol (BX Series) Free-Standing

**Britney (BXV Series)** Free-Standing