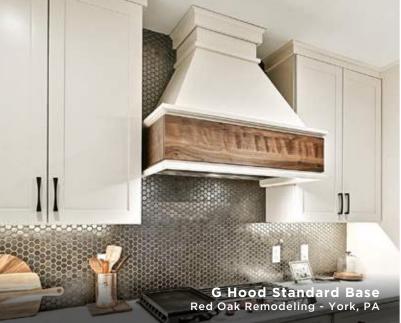

# STANISCI DESIGN

www.wood-hood.com

Georgetown (G Series)

\*Designed for 8' ceiling applications

STANISCI DESIGN WOOD RANGE HOOD