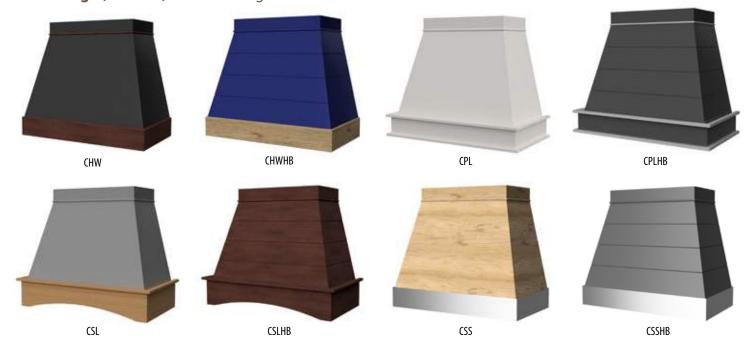

# STANISCI DESIGN

www.wood-hood.com

STANISCI DESIGN WOOD RANGE HOOD

Cambridge (C Series)

STANISCI DESIGN WOOD RANGE HOOD

Britney (BXV Series)

# Cambridge (C Series) Free-Standing

Charlotte (CX Series) Free-Standing

Dalton (D Series) Free-Standing