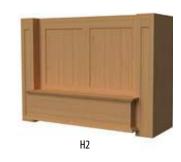

# STANISCI DESIGN

www.wood-hood.com

9

Jacksonville (J Series)

STANISCI DESIGN WOOD RANGE HOOD

Huntington (H2 Series)

STANISCI DESIGN WOOD RANGE HOOD

Lexington (L Series)

### Island (I Series) Island Application

Jacksonville (J Series) In-Series

**Kingston (K200 Series)**Free-Standing

**Kilgore (K300 Series)** In-Series

**Lexington (L Series)**In-Series

Lincoln (L2 Series) In-Series