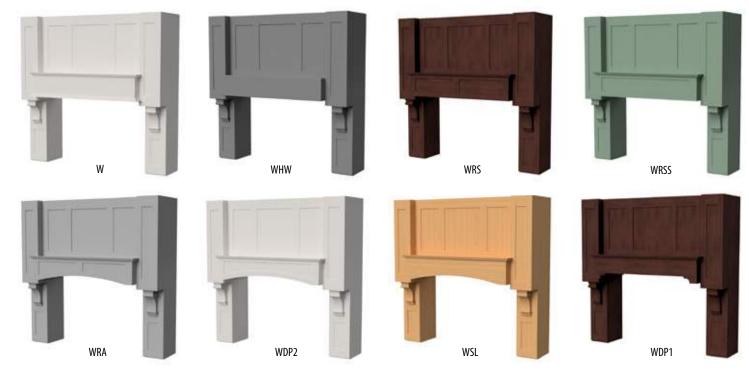

STANISCI DESIGN WOOD RANGE HOOD

Zenith (Z200 Series)

STANISCI DESIGN WOOD RANGE HOOD

Washington (W Series)

www.wood-hood.com

17

#### Naples (N Series) In-Series

Plymouth (P Series) In-Series

NDP2

Quebec (Q Series) In-Series

Saddlebrook (SB100 Series) In-Series

Springfield (S Series) In-Series

Washington (W Series) In-Series

Xavier (X Series) In-Series